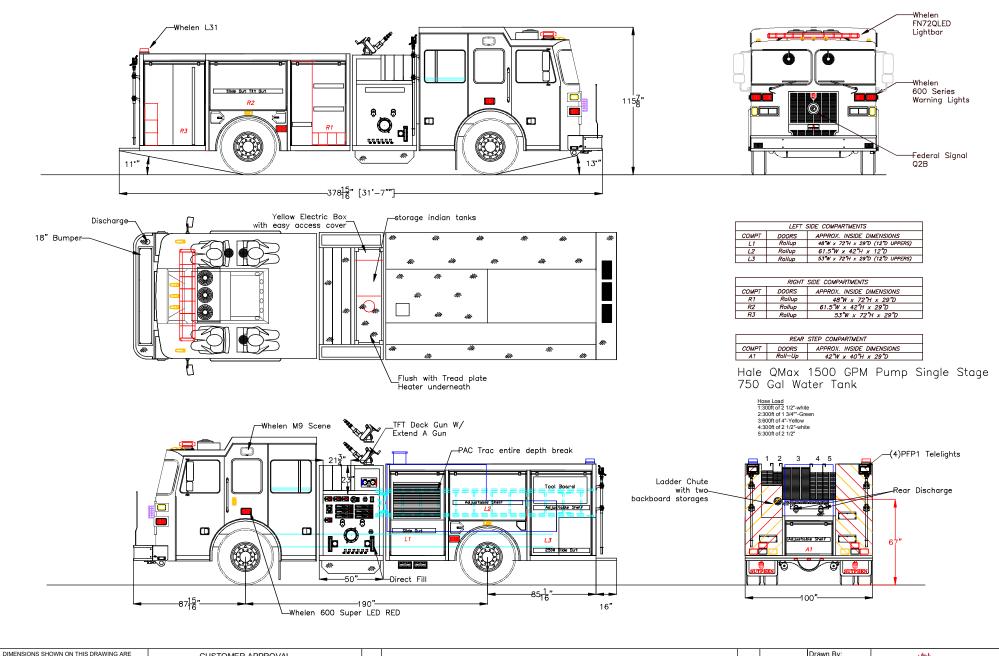

DEVIATIONS DURING CONSTRUCTION. IN THE EVENT OF A DISCREPANCY BETWEEN THE SUTPHEN SPECIFICATIONS AND DRAWING, THE SUTPHEN SPECIFICATIONS SHALL PREVAIL. DRAWING IS FOR REFERENCE ONLY. SOME ITEMS PROPOSED MAY NOT BE SHOWN OR NOTED.

APPROXIMATE AND ARE SUBJECT TO MINOR

CUSTOMER APPROVAL NAME: TITLE: DATE:

| Ī |                                                                                                                                   |             |     |         | Drawn By:               |
|---|-----------------------------------------------------------------------------------------------------------------------------------|-------------|-----|---------|-------------------------|
| ſ |                                                                                                                                   |             |     |         | S.Dorfma                |
| ľ |                                                                                                                                   |             |     |         | Date:                   |
| ľ | Α                                                                                                                                 | Pre-Con     | SED | 4/16/15 | 6/25/2014               |
| Ī | REV.                                                                                                                              | Description | BY  | Date    | MFG Plant:<br>White Lak |
| Ι | THIS PRINT IS PROVIDED ON A RESTRICTED BASIS AND IS NOT TO BE USED IN ANY WAY DETRIMENTAL TO THE INTEREST OF SUTPHEN CORPORATION. |             |     |         | Wille Lak               |